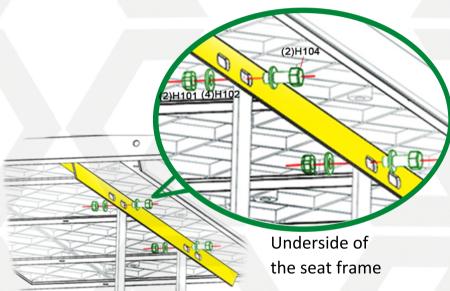

Install seat frame with plastic board.

Hand tighten only.

Leave Loose.

## STEP 7

Install seat frame with plastic board.

Hand tighten only.