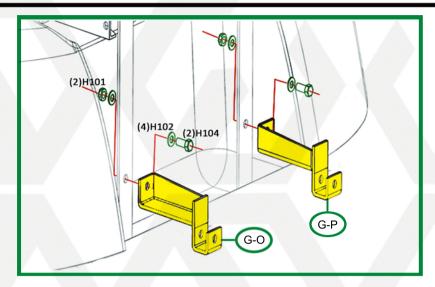

# STEP 8

Install support brackets.

Hand tighten only.

PAGE 04

Install footrest support brackets.

Hand tighten only.