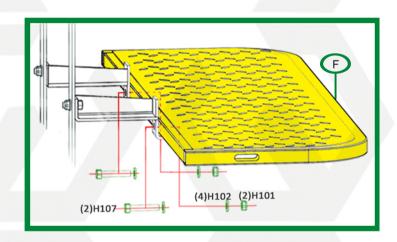

Install seat frame with plastic board.

Hand tighten only.

Leave Loose.

## STEP 7

Install seat frame with plastic board.

Hand tighten only.