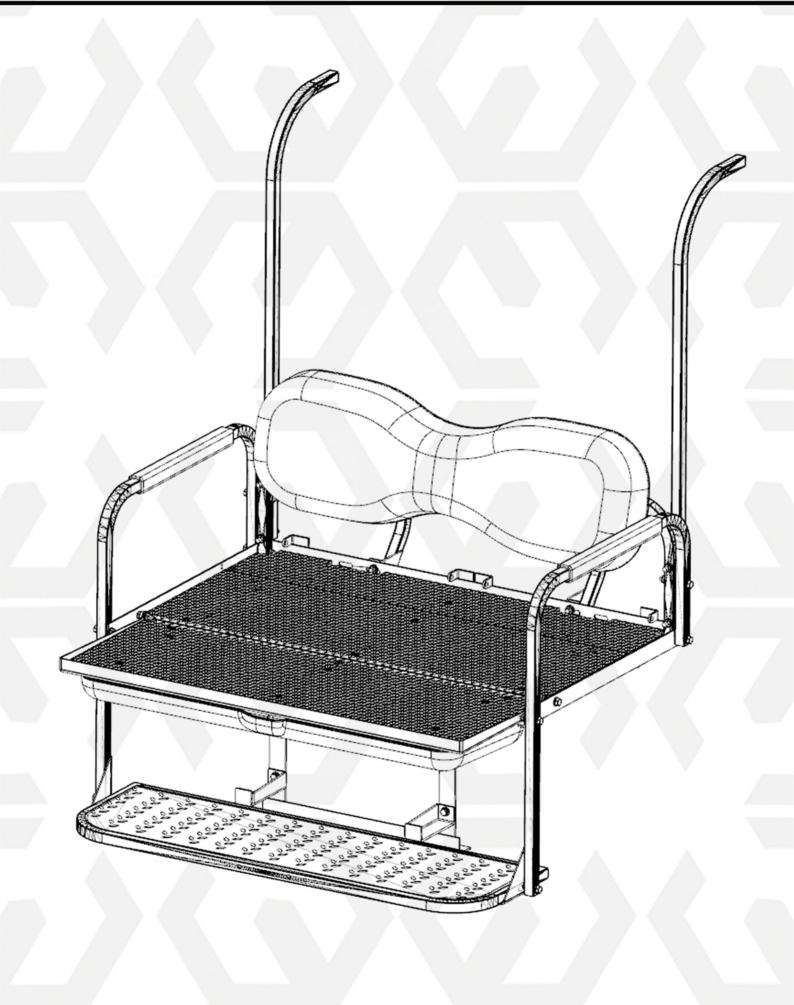

Install seat frame with plastic board.

Hand tighten only.

Leave Loose.

## STEP 7

Install seat frame with plastic board.

Hand tighten only.

# STEP 8

Install support brackets.

Hand tighten only.

PAGE 04

Install footrest support brackets.

Hand tighten only.

#### STEP 10

Install footrest brackets and footrest.

Hand tighten only.