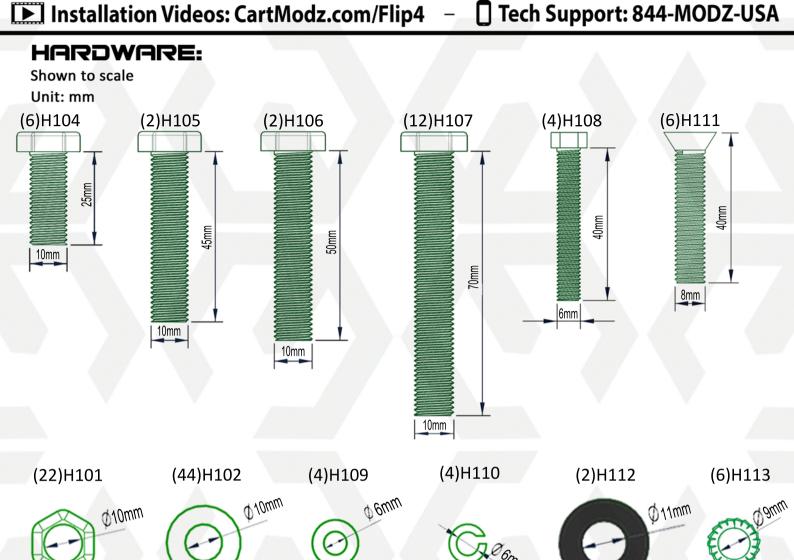

# STEP 12

Install rear seat back. Fully tighten.

Install seat cushion.

Caution: Use hand screw driver and Install screws loosely prior to tightening.

(6)H113 are optional hardware when install.