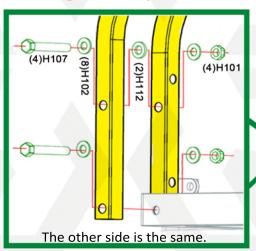

# STEP 8

Install support brackets.

Hand tighten only.

PAGE 04

Install footrest support brackets.

Hand tighten only.