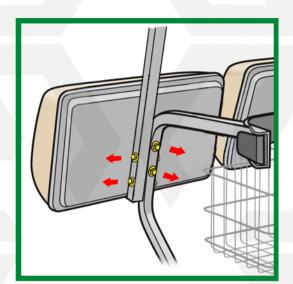

# YAMAHA G14-G22

Remove top, Seperate front U-Bar from the rear portion (G14-G19 Only).

(Retain factory hardware).

Carts with Non-Collapsible Struts.

Carts with Collapsible Struts.

Remove rear struts and front seat back and bag attachment assembly.

Retain factory hardware.