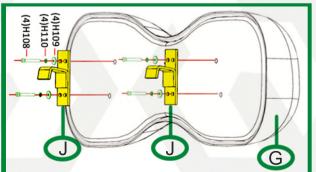

Remove the seat back support.

Retain factory hardware.



# STEP 5

Install the new front seat back support brackets where the original bracket was installed, Mount using Original Hardware in step 4.

Fully tighten.

Reinstall the access panel using Original Hardware in step 3.



Install seat frame with plastic board.

Hand tighten only.

Leave Loose.



## STEP 7

Install seat frame with plastic board.

Hand tighten only.





# STEP 8

Install support brackets.

Hand tighten only.





PAGE 04

Install footrest support brackets.

Hand tighten only.



#### STEP 10

Install footrest brackets and footrest.

Hand tighten only.





#### STEP 11

Reinstall the front seat back using original hardware according to the disassembly method.

# STEP 12

Install rear seat back. Fully tighten.





Install seat cushion.

Caution: Use hand screw driver and Install screws loosely prior to tightening.

(6)H113 are optional hardware when install.



# STEP 14 Install rear strut

Install rear strut for G14-G19.

G22 carts will reuse factory struts.

Hand tighten only.





# STEP 15

Reinstall the top using original hardware according to the disassembly method as in step 1.

#### STEP 16

Install optional padded armrest covers (part A).

# STEP 17

Tighten all hardware and enjoy!