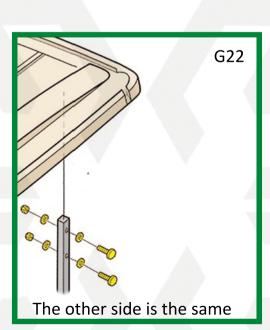

# STEP 14 Install rear strut

Install rear strut for G14-G19.

G22 carts will reuse factory struts.

Hand tighten only.