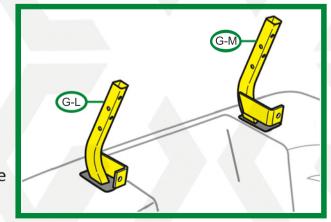

# STEP 5

Install the new front seat back support brackets where the original bracket was installed, Mount using Original Hardware in step 4.

Fully tighten.

Reinstall the access panel using Original Hardware in step 3.