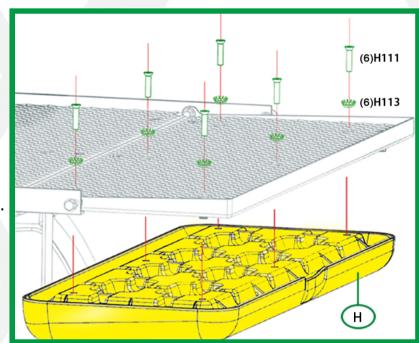

# STEP 12

Install rear seat back. Fully tighten.

Install seat cushion.

Caution: Use hand screw driver and Install screws loosely prior to tightening.

(6)H113 are optional hardware when install.