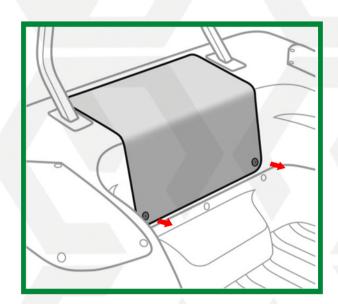

#### STEP 3

Remove the access panel.

Retain factory hardware.

# STEP 4

Remove the seat back support.

Retain factory hardware.