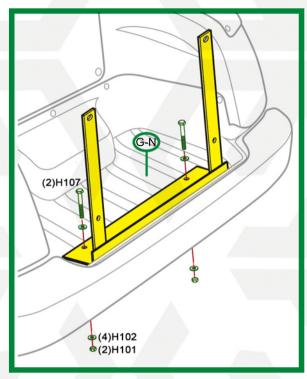

# YAMAHA G14-G22







Remove top, Seperate front U-Bar from the rear portion (G14-G19 Only).

(Retain factory hardware).



Carts with Non-Collapsible Struts.



Carts with Collapsible Struts.

Remove rear struts and front seat back and bag attachment assembly.

Retain factory hardware.



#### STEP 3

Remove the access panel.

Retain factory hardware.



# STEP 4

Remove the seat back support.

Retain factory hardware.



# STEP 5

Install the new front seat back support brackets where the original bracket was installed, Mount using Original Hardware in step 4.

Fully tighten.

Reinstall the access panel using Original Hardware in step 3.



Install seat frame with plastic board.

Hand tighten only.

Leave Loose.



## STEP 7

Install seat frame with plastic board.

Hand tighten only.





# STEP 8

Install support brackets.

Hand tighten only.





PAGE 04

Install footrest support brackets.

Hand tighten only.



#### STEP 10

Install footrest brackets and footrest.

Hand tighten only.





#### STEP 11

Reinstall the front seat back using original hardware according to the disassembly method.

# STEP 12

Install rear seat back. Fully tighten.





Install seat cushion.

Caution: Use hand screw driver and Install screws loosely prior to tightening.

(6)H113 are optional hardware when install.



# STEP 14 Install rear strut

Install rear strut for G14-G19.

G22 carts will reuse factory struts.

Hand tighten only.





# STEP 15

Reinstall the top using original hardware according to the disassembl