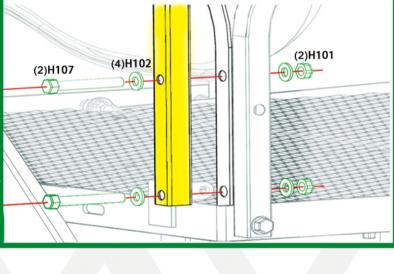

# STEP 8

Install support brackets.

Hand tighten only.

PAGE 04

Install footrest support brackets.

Hand tighten only.