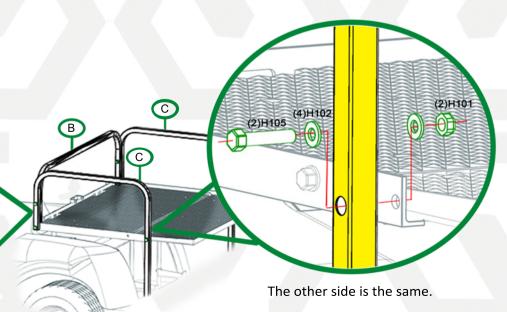

# STEP 8

Install support brackets.

Hand tighten only.

PAGE 04

Install footrest support brackets.

Hand tighten only.