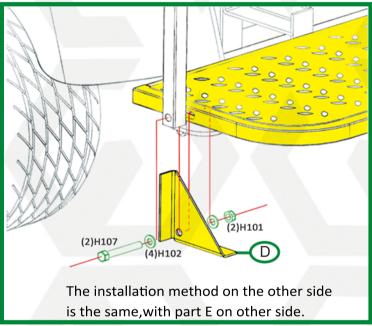

Install seat frame with plastic board.

Hand tighten only.

Leave Loose.

## STEP 7

Install seat frame with plastic board.

Hand tighten only.