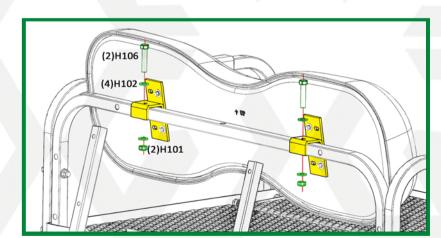

# STEP 8

Install support brackets.

Hand tighten only.

PAGE 04

Install footrest support brackets.

Hand tighten only.