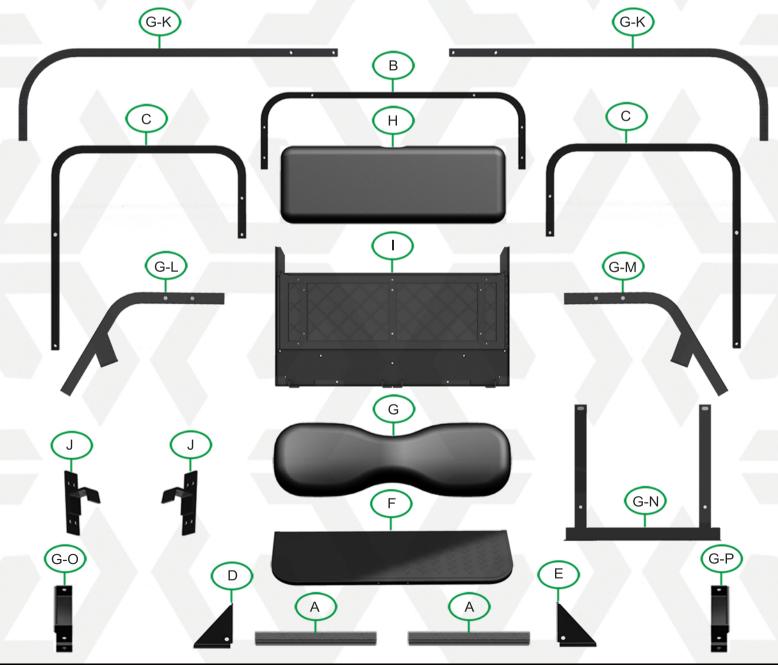

# YAMAHA G14-G22

Remove top, Seperate front U-Bar from the rear portion (G14-G19 Only).

(Retain factory hardware).

Carts with Non-Collapsible Struts.

Carts with Collapsible Struts.

Remove rear struts and front seat back and bag attachment assembly.

Retain factory hardware.

#### STEP 3

Remove the access panel.

Retain factory hardware.

# STEP 4

Remove the seat back support.

Retain factory hardware.

# STEP 5

Install the new front seat back support brackets where the original bracket was installed, Mount using Original Hardware in step 4.

Fully tighten.

Reinstall the access panel using Original Hardware in step 3.

Install seat frame with plastic board.

Hand tighten only.

Leave Loose.

## STEP 7

Install seat frame with plastic board.

Hand tighten only.

# STEP 8

Install support brackets.

Hand tighten only.

PAGE 04

Install footrest support brackets.

Hand tighten only.

#### STEP 10

Install footrest brackets and footrest.

Hand tighten only.

#### STEP 11

Reinstall the front seat back using original hardware according to the disassembly method.

# STEP 12

Install rear seat back. Fully tighten.

Install seat cushion.

Caution: Use hand screw driver and Install screws loosely prior to tightening.

(6)H113 are optional hardware when install.

# STEP 14 Install rear strut

Install rear strut for G14-G19.

G22 carts will reuse factory struts.

Hand tighten only.

#### STEP 16

Install optional padded armrest covers (part A).