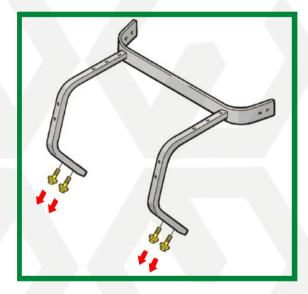

# STEP 14 Install rear strut

Install rear strut for G14-G19.

G22 carts will reuse factory struts.

Hand tighten only.