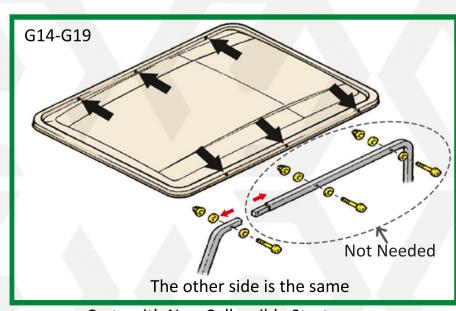

# YAMAHA G14-G22

Remove top, Seperate front U-Bar from the rear portion (G14-G19 Only).

(Retain factory hardware).

Carts with Non-Collapsible Struts.

Carts with Collapsible Struts.

Remove rear struts and front seat back and bag attachment assembly.