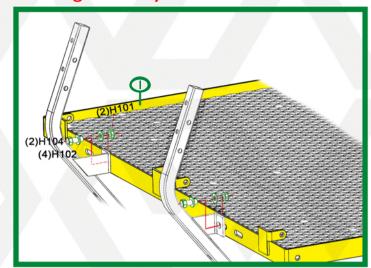

Install seat frame with plastic board.

Hand tighten only.

Leave Loose.

## STEP 7

Install seat frame with plastic board.

Hand tighten only.