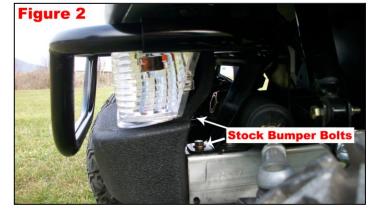

## **Installation Instructions:**

- 1. Remove the stock front bumper or light bar bumper. Save the bottom frame mount bolts for re-installation.
- 2. Using the supplied (2) M8-1.25x20 bolts, mount the top of the bumper to stock location as shown in Figure 1.
- 3. Reinstall the stock front bumper or light bar bumper to the bumper mount and frame as shown in Figure 2 using the stock bumper bolts as shown in Figure 2. NOTE: On some models you may need to slightly enlarge the stock bumper
  - holes using a <sup>1</sup>/<sub>4</sub>" drill bit from the bottom to the top.
- 4. Using the supplied (2) ¼ x 1 ¾ bolts and locknuts bolt the new Jake's front bumper to the bumper mount.
- 5. Securely tighten all bolts.