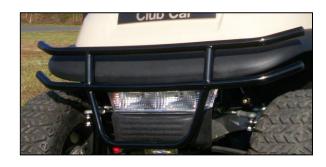

## **Installation Instructions:**

- 1. Remove the stock front bumper or light bar bumper. Save the bottom frame mount bolts for re-installation.
- 2. Using the supplied (2) M8-1.25x20 bolts, mount the top of the bumper to stock location as shown in Figure 1.
- 3. Reinstall the stock front bumper or light bar bumper to the bumper mount and frame as shown in Figure 2 using the stock bumper bolts as shown in Figure 2. NOTE: On some models you may need to slightly enlarge the stock bumper
  - holes using a <sup>1</sup>/<sub>4</sub>" drill bit from the bottom to the top.
- 4. Using the supplied (2) ¼ x 1 ¾ bolts and locknuts bolt the new Jake's front bumper to the bumper mount.
- 5. Securely tighten all bolts.