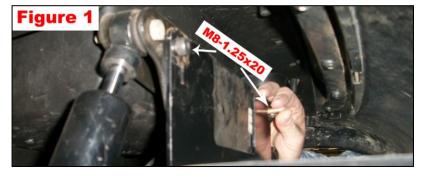

## **Installation Instructions:**

- 1. Remove the stock front bumper or light bar bumper. Save the bottom frame mount bolts for re-installation.
- 2. Using the supplied (2) M8-1.25x20 bolts, mount the top of the bumper to stock location as shown in Figure 1.
- 3. Reinstall the stock front bumper or light bar bumper to the bumper mount and frame as shown in Figure 2 using the stock bumper bolts as shown in Figure 2. NOTE: On some models you may need to slightly enlarge the stock bumper
  - holes using a <sup>1</sup>/<sub>4</sub>" drill bit from the bottom to the top.
- 4. Using the supplied (2) ¼ x 1 ¾ bolts and locknuts bolt the new Jake's front bumper to the bumper mount.
- 5. Securely tighten all bolts.