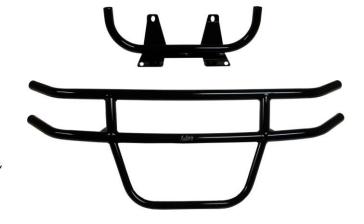

## **Installation Instructions:**

- 1. Remove the stock front bumper or light bar bumper. Save the bottom frame mount bolts for re-installation.
- 2. Using the supplied (2) M8-1.25x20 bolts, mount the top of the bumper to stock location as shown in Figure 1.
- 3. Reinstall the stock front bumper or light bar bumper to the bumper mount and frame as shown in Figure 2 using the stock bumper bolts as shown in Figure 2. NOTE: On some models you may need to slightly enlarge the stock bumper
  - holes using a <sup>1</sup>/<sub>4</sub>" drill bit from the bottom to the top.
- 4. Using the supplied (2) ¼ x 1 ¾ bolts and locknuts bolt the new Jake's front bumper to the bumper mount.
- 5. Securely tighten all bolts.