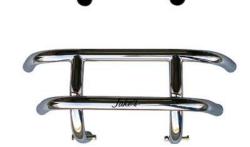

Club Car DS Front Bumper Installation Instructions Black- Part# 7259 Gunmetal- Part# 7270 Stainless- Part# 7272

## Parts List

Front Bumper-1
<sup>1</sup>/<sub>4</sub> x 1 <sup>3</sup>/<sub>4</sub> Bolts-2
<sup>1</sup>/<sub>4</sub> Locknuts-2

Mount-1

3/8 x 1 Bolts-2

3/8 Locknuts-2