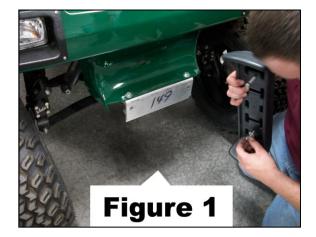

## For Standard Cart or Jake's Spindle Lift:

- 1. Remove the stock bumper from the cart as shown in Figure 1.
- 2. Using the stock bumper bolts mount the front bumper mount to the stock bumper location.
- 3. Using the supplied bolts mount the front bumper to the front bumper mount.
- 4. Securely tighten all bolts.