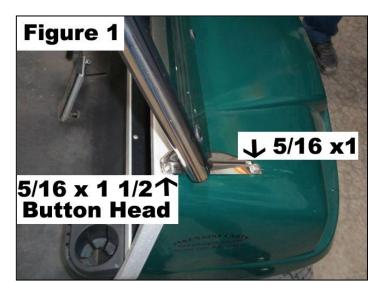

Installation Instructions:**

- 1. If you have a roof on your cart, remove roof from the cart. When installing the sport windshield you can re-use your stock roof mount hardware or replace it with the supplied hardware. Carts without tops will require complete use of supplied hardware kit.
- 2. Using the supplied  $5/16 \ge 1$  bolts and washers loosely mount the windshield frame to where the roof mounted to the body on both sides of the cart as shown in Figure 1.
- Using the supplied 5/16 x 1 ½ button head bolts, washers, & locknuts loosely mount the windshield frame to the cart through the aluminum dash trim, to both sides of the cart as shown in Figure 2.
  \*\*NOTE-the stock aluminum dash trim holes may need to be slightly enlarged on some models.\*\*
- 4. Securely tighten all bolts.